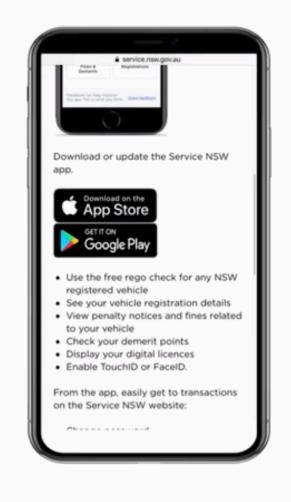

## How to get your Digital Drivers Licence

- Download the latest version of the Service NSW app to your smartphone.
- You can do this from the App store for Apple or Google Play for Android

- Log into the app with your MyService NSW Account details
- Link your MyService NSW account to Roads and Maritime Services