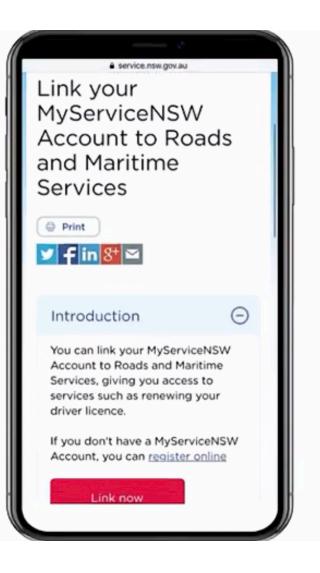

## How to get your Digital Drivers Licence

- Download the latest version of the Service NSW app to your smartphone.
- You can do this from the App store for Apple or Google Play for Android

- Log into the app with your MyService NSW Account details
- Link your MyService NSW account to Roads and Maritime Services