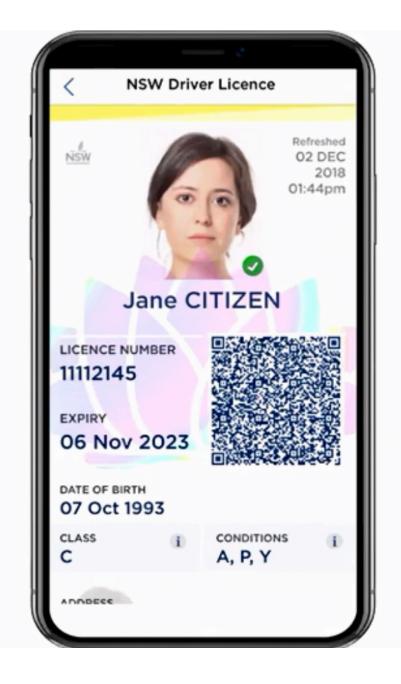

 Once you have completed the steps your licence will be displayed on your phone

- Let's look at short video from Service NSW demonstrating the process
- This video was made for the trial but the process is the same